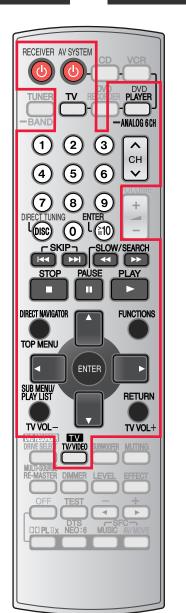

### Operating the DVD recorder

Select drive

### If it does not change

After performing the following operations, press this button again.

- 1. Press [DVD RECORDER].
- While pressing [ENTER], press and hold [8] for approximately 2 seconds.

#### To return

In step 2 above, while pressing [ENTER], press and hold [9] for approximately 2 seconds.

The factory setting is [9].

### When using a Panasonic DVD recorder

Change the unit's remote control code to match the remote control code of the DVD recorder.

Preparations: Check the remote control code of the DVD recorder.

For about one second press [ENTER] and the button ([1], [2] or [3]) which is the same number as the remote control code set by the DVD recorder.

The factory setting is [1].